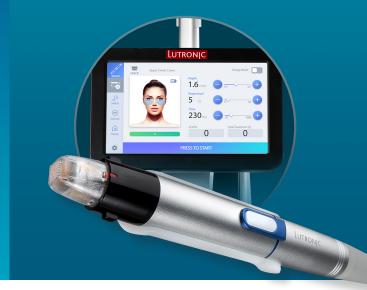

### Precision Is Confidence

#### INNOVATIVE

- State-of-the-art proprietary handpiece, motor and needle designed for quick, clean and precise needle insertion
- Improved comfort in every pulse

#### **EFFECTIVE**

- Eliminates the guess work Thousands of clinical tests provide optimized protocols for each skin type and age
- Only system to measure delivered energy

#### INTUITIVE

 Proprietary impedance feedback and control system ensures precise and comfortable energy delivery

#### DEPENDABLE

- 7 years of experience and millions of dollars invested in every pulse
- Expandable and upgradeable platform

First generation devices delivered uncontrolled and imprecise energy

Precise energy delivery achieves the level of coagulation change for long term visible results.