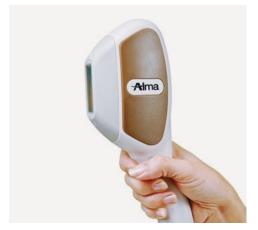

## **Applicators**

The ergonomic, lightweight design of the system's applicators makes treatments easier for practitioners to perform, while providing a more comfortable experience for clients.

Speed AFT SHR Hair Removal Technology

Specifications: Wavelength 700-950 nm, spot size 6.4 cm<sup>2</sup>

DYE-SR For Dark Skin

Specifications: Wavelength 550-650 nm, spot size 3 cm<sup>2</sup>

DYF-VI For Light Skin Specifications:

Wavelength 500-600 nm, spot size 3 cm<sup>2</sup>