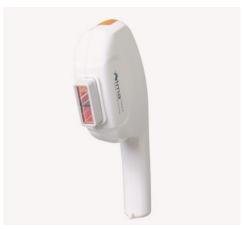

#### Additional Technologies for Complementary Treatments

Specifications: Pulsed NIR, spot size 6 cm<sup>2</sup>

#### HIGH POWER NIR **TECHNOLOGY**

Tightening and Contouring for Body and Face

This applicator enables easy delegation to staff, and has no pulse limits or operating costs.