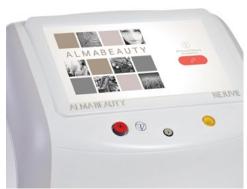

### **Benefits**

- 10 years of clinically proven effectiveness
- · Portable system, for maximum mobility and flexibility
- Intuitive, user friendly 15.6" color touch screen
- Easy to operate, with a quick learning curve
- Long-life of disposable applicators, for higher ROI and maximized investment

## System