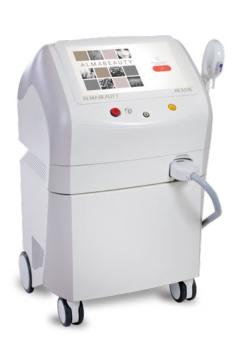

## System

### **Benefits**

- 10 years of clinically proven effectiveness
- · Portable system, for maximum mobility and flexibility
- Intuitive, user friendly 15.6" color touch screen
- Easy to operate, with a quick learning curve
- Long-life of disposable applicators, for higher ROI and maximized investment