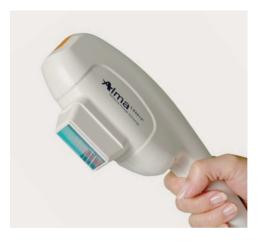

## **Applicators**

The ergonomic, lightweight design of the system's applicators makes treatments easier for practitioners to perform, while providing a more comfortable experience for clients.

Speed AFT SHR Hair Removal Technology

Specifications: Wavelength 700-950 nm, spot size 6.4 cm<sup>2</sup>

DYE-SR For Dark Skin

Specifications: Wavelength 550-650 nm, spot size 3 cm<sup>2</sup>

DYF-VI For Light Skin Specifications:

Wavelength 500-600 nm, spot size 3 cm<sup>2</sup>