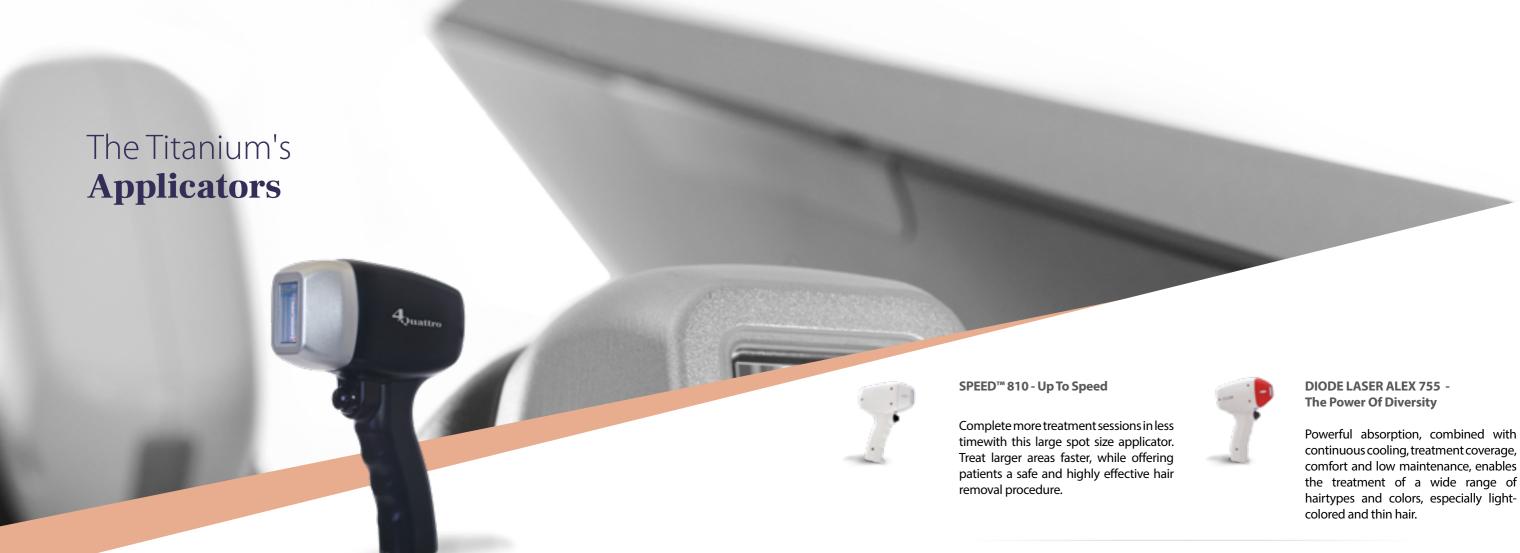

#### 4<sub>Quattro</sub>

#### 3D and 40% faster!

This exclusive applicator is a valuable asset for any clinic. With its large 4 cm<sup>2</sup> spot size, and integration of three wavelengths, it facilitates increased treatment coverage to significantly reduce treatment time and make the process easier and more safe for patients. With Quattro, hair removal is quick, efficient and convenient.

SPEED 810nm The 810nm is a classic hair removal wavelength, offering deep penetration of the hair follicle with high average power, and a rapid repetition rate and a large 2cm<sup>2</sup>. spot size for time-efficient treatments. The 810nm has a moderate melanin absorption level, making it safe for darker skin types. Its deep penetration capabilities target the Bulge and Bulb of the hair follicle, while moderate tissue depth penetration makes it ideal for treating the arms, legs, cheeks and chin.

ALEX 755nm The Alexandrite wavelength improves the absorption of powerful energy by the melanin chromophore, making it ideal for the most extensive range of hair colors and types, especially light-colored and thin hair. With increased superficial penetration, the 755nm wavelength targets the Bulge of the hair follicle and is especially effective for superficially embedded hair.