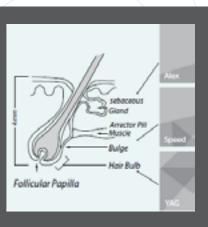

3D <u>Te</u>chnology

Featuring its exclusive 3D technology, Soprano Titanium combines the three most effective laser wavelengths into a single applicator, simultaneously targeting different tissue depths and anatomical structures within the hair follicle. By combining the absorption and penetration levels of different wavelengths, along with extended treatment coverage, increased comfort and low maintenance requirements, Soprano Titanium is the safest and most efficient hair removal treatment available today. 3 dimension technology for one superior hair removal solution.

ALEX 755nm The Alexandrite wavelength improves the absorption of powerful energy by the melanin chromophore, making it ideal for the most extensive range of hair colors and types, especially light-colored and thin hair. With increased superficial penetration, the 755nm wavelength targets the Bulge of the hair follicle and is especially effective for superficially embedded hair.

SPEED 810nm The 810nm is a classic hair removal wavelength, offering deep penetration of the hair follicle with high average power, and a rapid repetition rate and a large 2cm<sup>2</sup>. spot size for time-efficient treatments. The 810nm has a moderate melanin absorption level, making it safe for darker skin types. Its deep penetration capabilities target the Bulge and Bulb of the hair follicle, while moderate tissue depth penetration makes it ideal for treating the arms, legs, cheeks and chin.

YAG 1064nm

The YAG 1064 wavelength is characterized by lower melanin absorption, making it a perfect solution for darker skin types. The 1064nm also offers the deepest penetration of the hair follicle, so that it targets the Bulb and Papilla, while deeply treating embedded hair in areas such as the scalp, armpits and pubic areas. With higher water absorption generating a higher temperature, incorporating the 1064nm wavelength increases the thermal profile of the overall treatment, leading to highly effective hair removal and improved results.