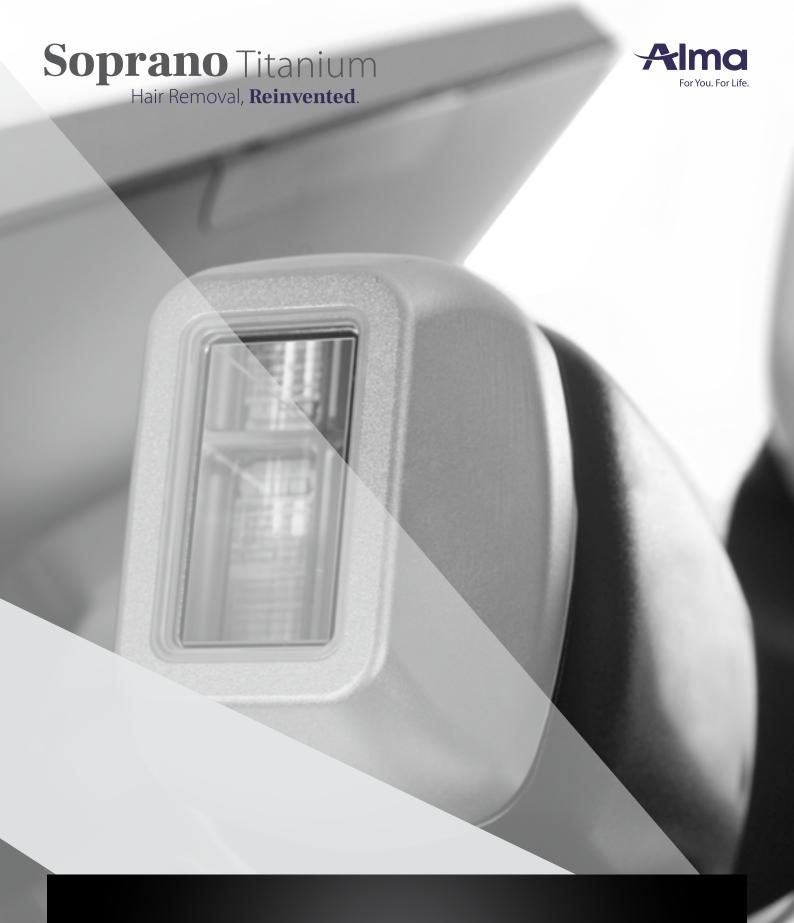

### Soprano Titanium

Stronger, Faster, Smarter

# Introducing Soprano Titanium A breakthrough hair removal platform that combines ultimate functionality with unparalleled comfort. Thanks to its large 4 cm² spot size and advanced cooling system, treatments are now much faster and pain free – offering a significantly improved solution for patients and practitioners alike. Soprano Titanium leverages the benefits of three combined wavelengths, with an improved patient experience and a business-oriented approach, creating a unique and result-driven new solution in the world of professional hair removal.