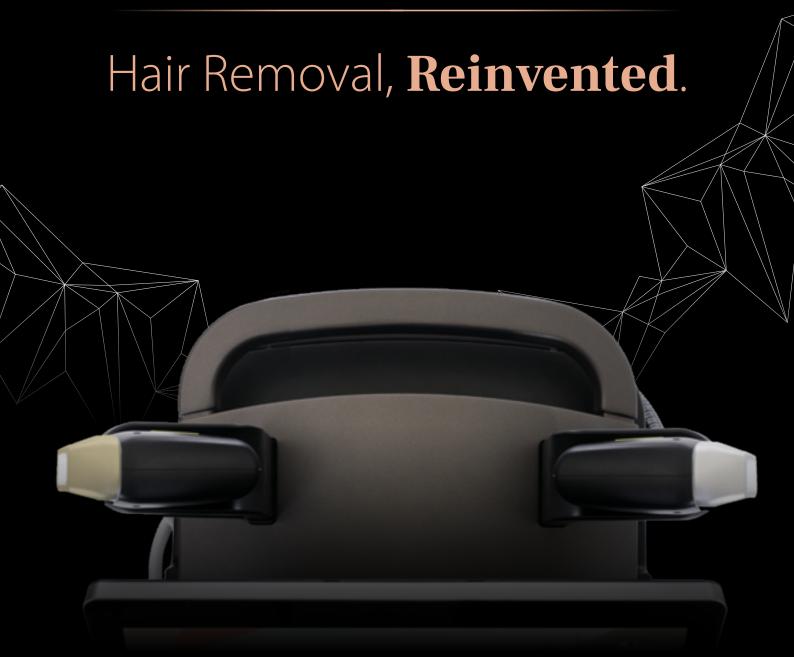

### Soprano Titanium

Stronger, Faster, Smarter

# Introducing Soprano Titanium A breakthrough hair removal platform that combines ultimate functionality with unparalleled comfort. Thanks to its large 4 cm² spot size and advanced cooling system, treatments are now much faster and pain free – offering a significantly improved solution for patients and practitioners alike. Soprano Titanium leverages the benefits of three combined wavelengths, with an improved patient experience and a business-oriented approach, creating a unique and result-driven new solution in the world of professional hair removal.

#### ✓ 15' Android Screen

#### Friendly and Functional

Equipped with a new large sized 15' Android screen, with pre-set parameters, practitioners can enjoy a more intuitive, user friendly work experience.